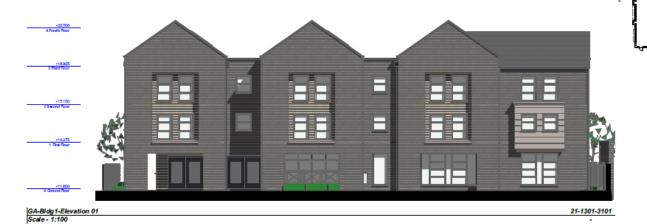

nce Survey 100048957. The representation of road, track or path is no evidence of a boundary or right of way. The representation of features as lines is no evidence of a property boundary.

Supplied by: www.ukmapcentre.com Serial No: 232704 Centre Coordinates:461115,451497 Production Date: 03/02/2022 14:21:50



#### **Existing Buildings**







### Streetscene – Long Views





#### Views from City Walls









Site viewed from Elvington Terrace and Dunlin House





Streetview Image – South East Corner of Site









Streetview Image – South Elevation of Site – Looking Northwards.





Neighbouring Building – Dunlin House

Neighbouring Building – Curlew House







#### **Proposed Ground Floor**











COUNCIL





Proposed Fourth Floor





#### Proposed Elevation 01 (Front)



Proposed Elevation 02 (Rear)





#### Proposed Elevation (North – Side)

GA-Site-Elevation 04 (North)





#### Proposed Elevations (South – Side)



GA-Site-Elevation 03 (South)



City of York Council Planning Committee Meeting - 7th March 2024

No.15 Foss Islands Road, York [7] Phyliminary [33] Review and Common Context-Elevations-Massing Model FIR420v305-300-3100-2305

















Wall 1: Clay Facing Brick Brown-multi stock e.g. lbstock Crowborough Multicoloured or similar





Windows/Doors and Ancillaries 1: Paint/PPC: Dark Grey colour

Windows/Doors and Ancillaries 2: Paint/PPC: Brown/Light bronze colour

Roof 2: Single Ply Membrane: Single-ply Membrane e.g. Sika Samafil Lead Grey or similar