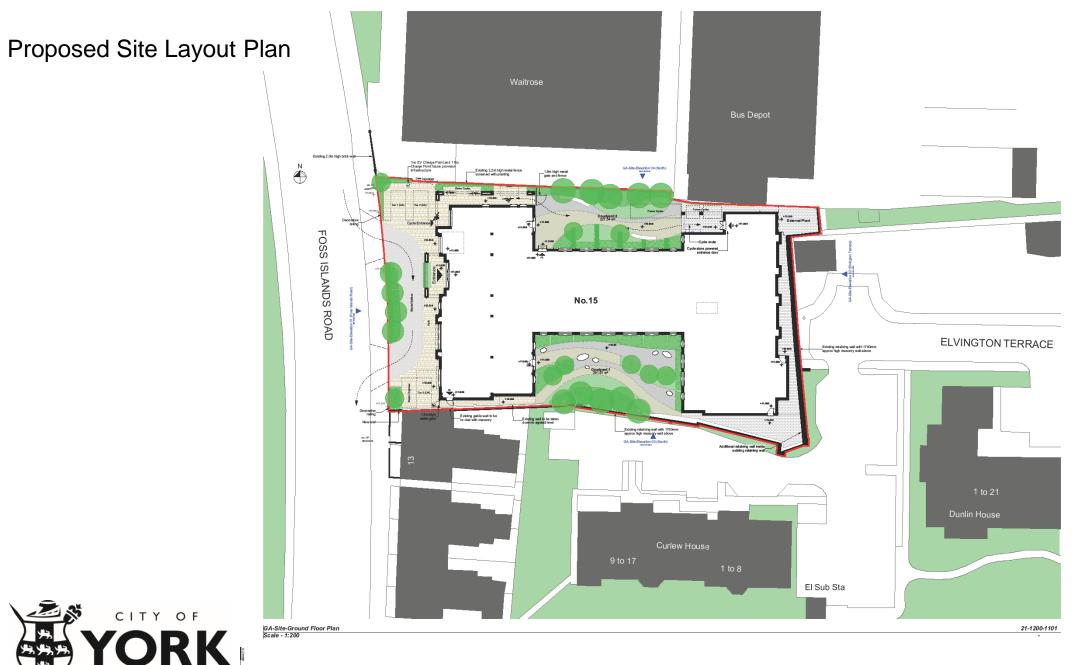

# 23/01647/FULM - Enterprise Rent-a-car, 15 Foss Islands Road, York

Erection of 3, 4, and 5 storey student accommodation building with associated car parking and access following demolition of existing buildings

#### **Proposed Ground Floor**

COUNCIL

Proposed Fourth Floor