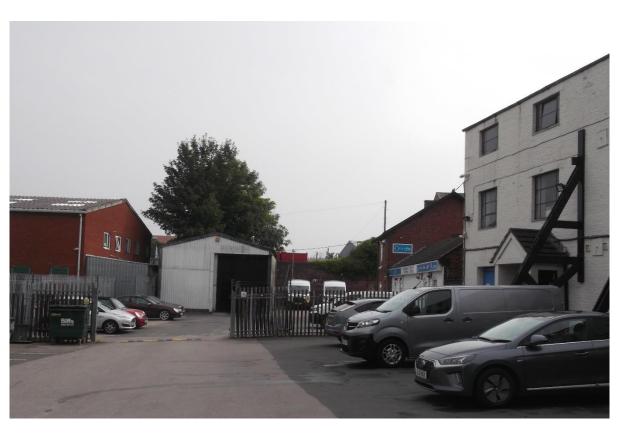

## Planning Committee A

To be held on 7th March 2024

# 23/01647/FULM - Enterprise Rent-a-car, 15 Foss Islands Road, York

Erection of 3, 4, and 5 storey student accommodation building with associated car parking and access following demolition of existing buildings



#### Site Location Plan









© Crown copyright and database rights 2022 Ordnance Survey 100048957. The representation of road, track or path is no evidence of a boundary or right of way. The representation of features as lines is no evidence of a property boundary.

Supplied by: www.ukmapcentre.com Serial No: 232704 Centre Coordinates:461115,451497 Production Date: 03/02/2022 14:21:50



#### **Existing Buildings**







### Streetscene – Long Views





#### Views from City Walls









Site viewed from Elvington Terrace and Dunlin House





Streetview Image – South East Corner of Site









Streetview Image – South Elevation of Site – Looking Northwards.





Neighbouring Building – Dunlin House

Neighbouring Building – Curlew House







#### **Proposed Ground Floor**











COUNCIL





Proposed Fourth Floor





#### Proposed Elevation 01 (Front)



Proposed Elevation 02 (Rear)





#### Proposed Elevation (North – Side)

GA-Site-Elevation 04 (North)





#### Proposed Elevations (South – Side)



GA-Site-Elevation 03 (South)



City of York Council Planning Committee Meeting - 7th March 2024

No.15 Foss Islands Road, York [7] Phyliminary [33] Review and Common Context-Elevations-Mass