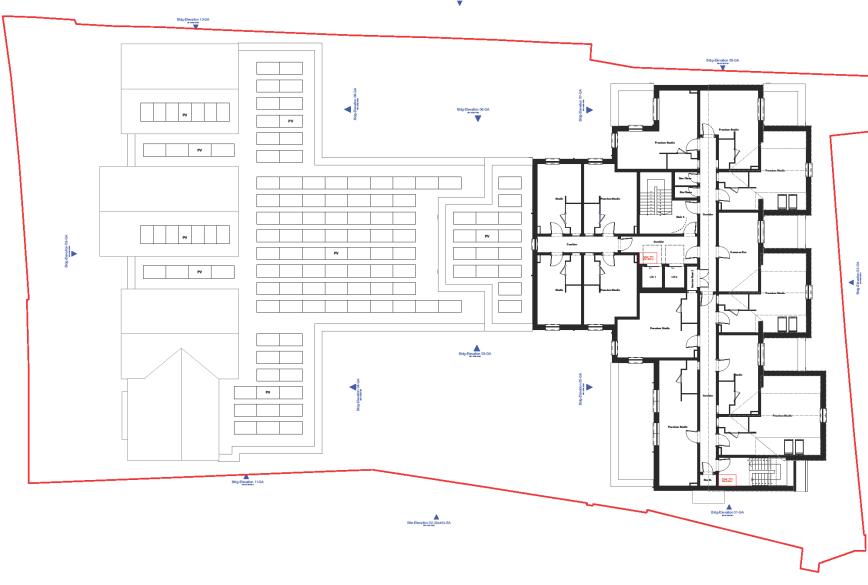

tion Plan









© Crown copyright and database rights 2022 Ordnance Survey 100048957. The representation of road, track or path is no evidence of a boundary or right of way. The representation of features as lines is no evidence of a property boundary.

Supplied by: www.ukmapcentre.com Serial No: 232704 Centre Coordinates:461115,451497 Production Date: 03/02/2022 14:21:50



#### **Existing Buildings**







### Streetscene – Long Views





#### Views from City Walls









Site viewed from Elvington Terrace and Dunlin House





Streetview Image – South East Corner of Site









Streetview Image – South Elevation of Site – Looking Northwards.





Neighbouring Building – Dunlin House

Neighbouring Building – Curlew House







#### **Proposed Ground Floor**











COUNCIL





Proposed Fourth Floor





#### Proposed Elevation 01 (Front)



Proposed Elevation 02 (Rear)





#### Proposed Elevation (North – Side)

GA-Site-Elevation 04 (North)





#### Proposed Elevations (South – Side)



GA-Site-Elevation 03 (South)



City of York Council Planning Committee Meeting - 7th March 2024

No.15 Foss Islands Road, York [7] Phyliminary [33] Review and Common Context-Elevations-Massing Model FIR420v305-300-3100-2305

















Wall 1: Clay Facing Brick Brown-multi stock e.g. lbstock Crowborough Multicoloured or similar





Windows/Doors and Ancillaries 1: Paint/PPC: Dark Grey colour

Windows/Doors and Ancillaries 2: Paint/PPC: Brown/Light bronze colour

Roof 2: Single Ply Membrane: Single-ply Membrane e.g. Sika Samafil Lead Grey or similar