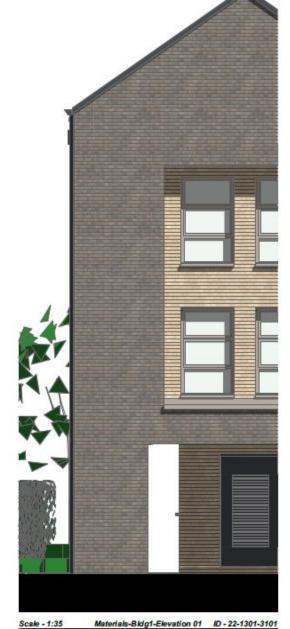

#### Proposed Elevation 01 (Front)

Proposed Elevation 02 (Rear)

Wall 1: Clay Facing Brick Brown-multi stock e.g. lbstock Crowborough Multicoloured or similar

Windows/Doors and Ancillaries 1: Paint/PPC: Dark Grey colour

Windows/Doors and Ancillaries 2: Paint/PPC: Brown/Light bronze colour