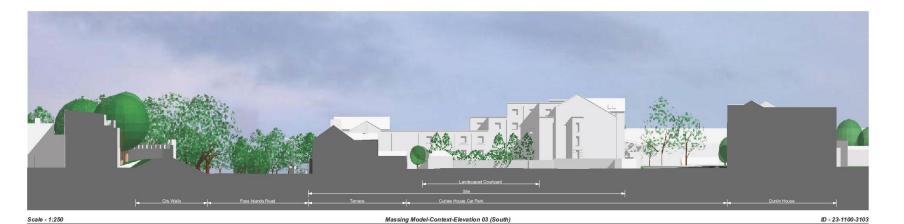

### Streetscene – Long Views

#### Views from City Walls

Site viewed from Elvington Terrace and Dunlin House

Streetview Image – South East Corner of Site

Streetview Image – South Elevation of Site – Looking Northwards.

Neighbouring Building – Dunlin House

#### Proposed Elevations (South – Side)

GA-Site-Elevation 03 (South)

City of York Council Planning Committee Meeting - 7th March 2024

No.15 Foss Islands Road, York [7] Phyliminary [33] Review and Common Context-Elevations-Massing Model FIR420v305-300-3100-2305