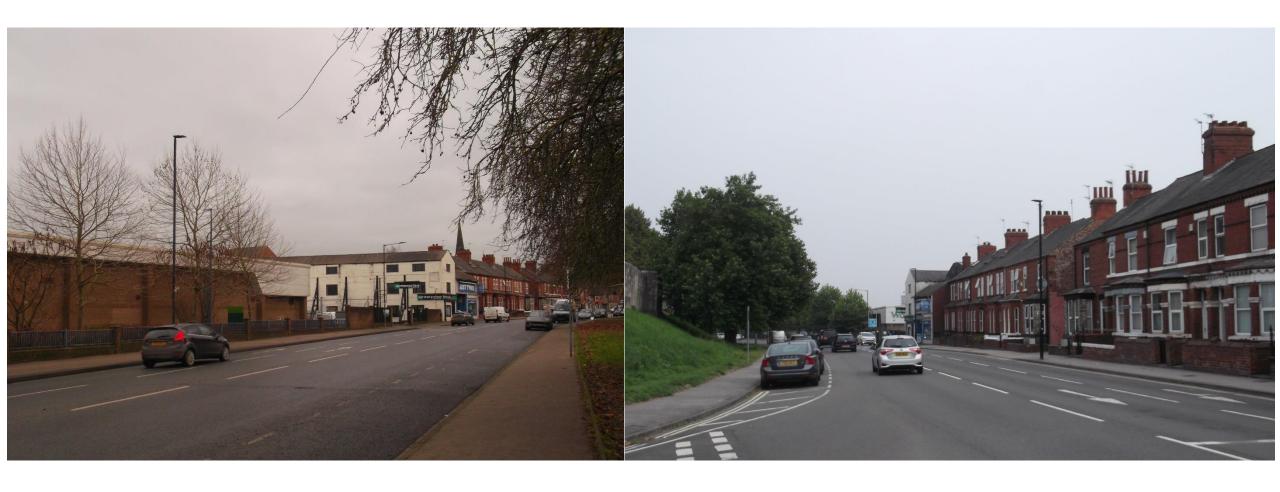

### Streetscene – Long Views

#### Views from City Walls

Site viewed from Elvington Terrace and Dunlin House

Streetview Image – South East Corner of Site

Streetview Image – South Elevation of Site – Looking Northwards.

Neighbouring Building – Dunlin House