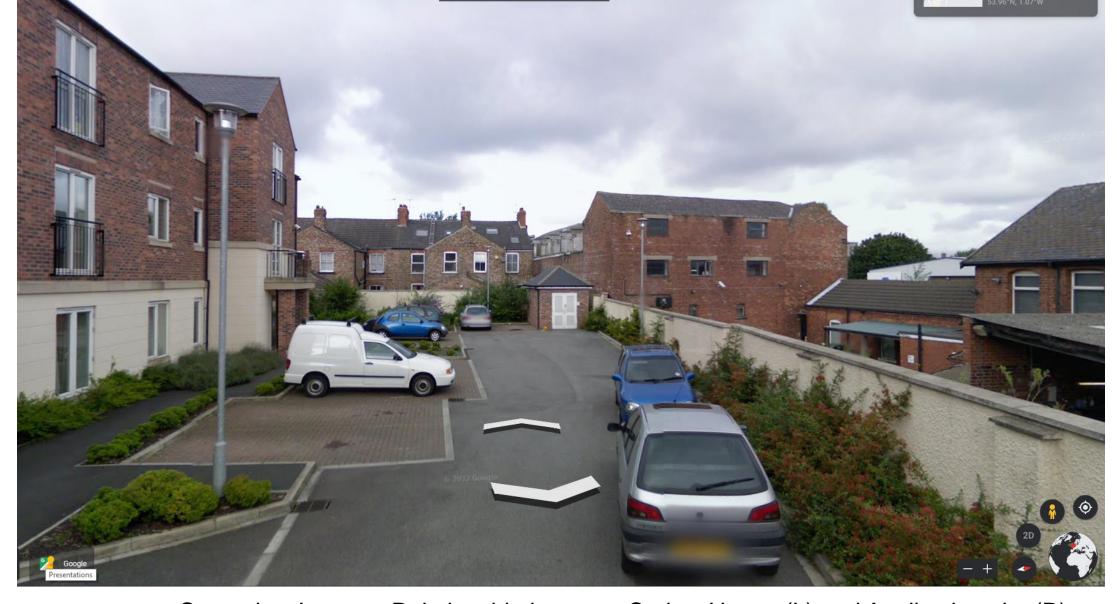

#### Views from City Walls

Site viewed from Elvington Terrace and Dunlin House

Streetview Image – South East Corner of Site

Streetview Image – South Elevation of Site – Looking Northwards.

Neighbouring Building – Dunlin House