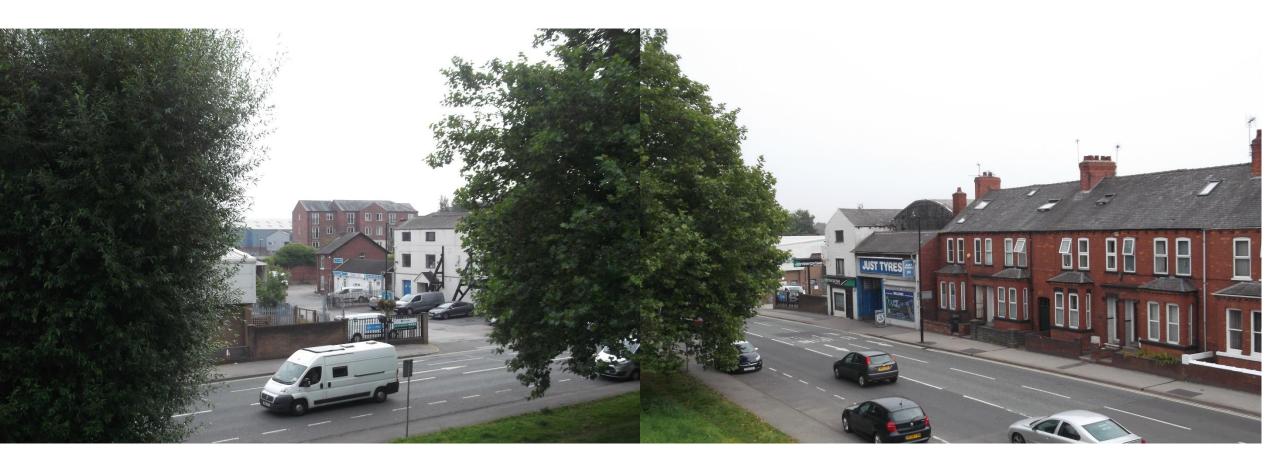

### Streetscene – Long Views

#### Views from City Walls

Site viewed from Elvington Terrace and Dunlin House

Streetview Image – South East Corner of Site

Streetview Image – South Elevation of Site – Looking Northwards.

Neighbouring Building – Dunlin House