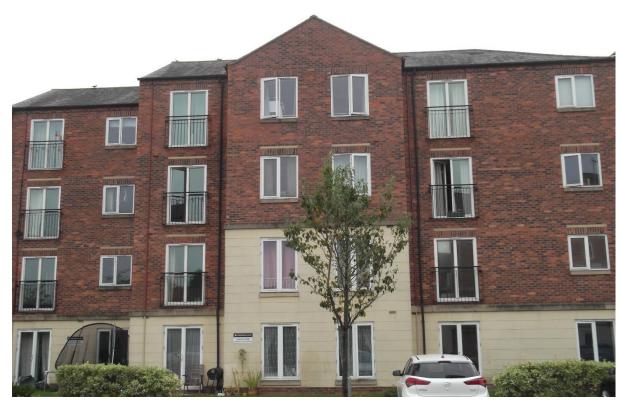

storey student accommodation building with associated car parking and access following demolition of existing buildings



#### Site Location Plan









© Crown copyright and database rights 2022 Ordnance Survey 100048957. The representation of road, track or path is no evidence of a boundary or right of way. The representation of features as lines is no evidence of a property boundary.

Supplied by: www.ukmapcentre.com Serial No: 232704 Centre Coordinates:461115,451497 Production Date: 03/02/2022 14:21:50



#### **Existing Buildings**







### Streetscene – Long Views





#### Views from City Walls









Site viewed from Elvington Terrace and Dunlin House





Streetview Image – South East Corner of Site









Streetview Image – South Elevation of Site – Looking Northwards.





Neighbouring Building – Dunlin House

Neighbouring Building – Curlew House







#### **Proposed Ground Floor**











COUNCIL





Proposed Fourth Floor





#### Proposed Elevation 01 (Front)



Proposed Elevation 02 (Rear)





#### Proposed Elevation (North – Side)

GA-Site-Elevation 04 (North)





#### Proposed Elevations (South – Side)



GA-Site-Elevation 03 (South)



City of York Council Planning Committee Meeting - 7th March 2024

No.15 Foss Islands Road, York [7] Phyliminary [33] Review and Common Context-Elevations-Massing Model FIR420v305-300-3100-2305

















Wall 1: Clay Facing Brick Brown-multi stock e.g. lbstock Crowborough Multicoloured or similar





Windows/Doors and Ancillaries 1: Paint/PPC: Dark Grey colour

Windows/Doors and Ancillaries 2: Paint/P