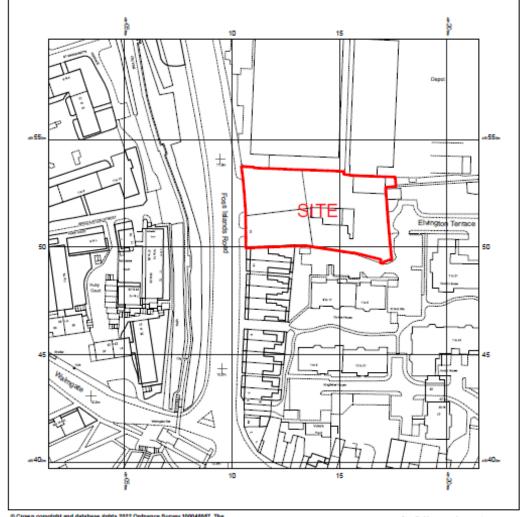

## Planning Committee A

To be held on 7th March 2024

# 23/01647/FULM - Enterprise Rent-a-car, 15 Foss Islands Road, York

Erection of 3, 4, and 5 storey student accommodation building with associated car parking and access following demolition of existing buildings



#### Site Location Plan









© Crown copyright and database rights 2022 Ordnance Survey 100048957. The representation of road, track or path is no evidence of a boundary or right of way. The representation of features as lines is no evidence of a property boundary.

Supplied by: www.ukmapcentre.com Serial No: 232704 Centre Coordinates:461115,451497 Production Date: 03/02/2022 14:21:50



#### **Existing Buildings**







### Streetscene – Long Views





#### Views from City Walls









Site viewed from Elvington Terrace and Dunlin House





Streetview Image – South East Corner of Site









Streetview Image – South Elevation of Site – Looking Northwards.





Neighbouring Building – Dunlin House

Neighbouring Building – Curlew House







#### **Proposed Ground Floor**











COUNCIL





Proposed Four