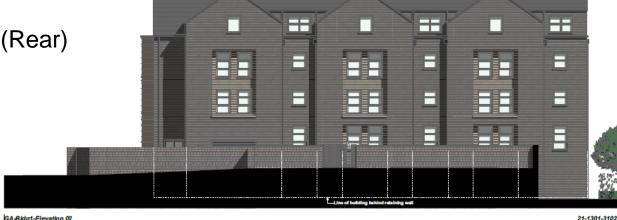

entation of road, track or path is no evidence of a boundary or right of way. The representation of features as lines is no evidence of a property boundary.

Supplied by: www.ukmapcentre.com Serial No: 232704 Centre Coordinates:461115,451497 Production Date: 03/02/2022 14:21:50



#### **Existing Buildings**







### Streetscene – Long Views





#### Views from City Walls









Site viewed from Elvington Terrace and Dunlin House





Streetview Image – South East Corner of Site









Streetview Image – South Elevation of Site – Looking Northwards.





Neighbouring Building – Dunlin House

Neighbouring Building – Curlew House







#### **Proposed Ground Floor**











COUNCIL





Proposed Fourth Floor





#### Proposed Elevation 01 (Front)



Proposed Elevation 02 (Rear)





#### Proposed Elevation (North – Side)

GA-Site-Elevation 04 (North)





#### Proposed Elevations (South – Side)



GA-Site-Elevation 03 (South)



City of York Council Planning Committee Meeting - 7th March 2024

No.15 Foss Islands Road, York [7] Phyliminary [33] Review and Common Context-Elevations-Massing Model FIR420v305-300-3100-2305

















Wall 1: Clay Facing Brick Brown-multi stock e.g. lbstock Crowborough Multicoloured or similar





Windows/Doors and Ancillaries 1: Paint/PPC: Dark Grey colour

Windows/Doors and Ancillaries 2: Paint/PPC: Brown/Light bronze colour

Roof 2: Single Ply Membrane: Single-ply Membrane e.g. Sika Samafil Lead Grey or similar