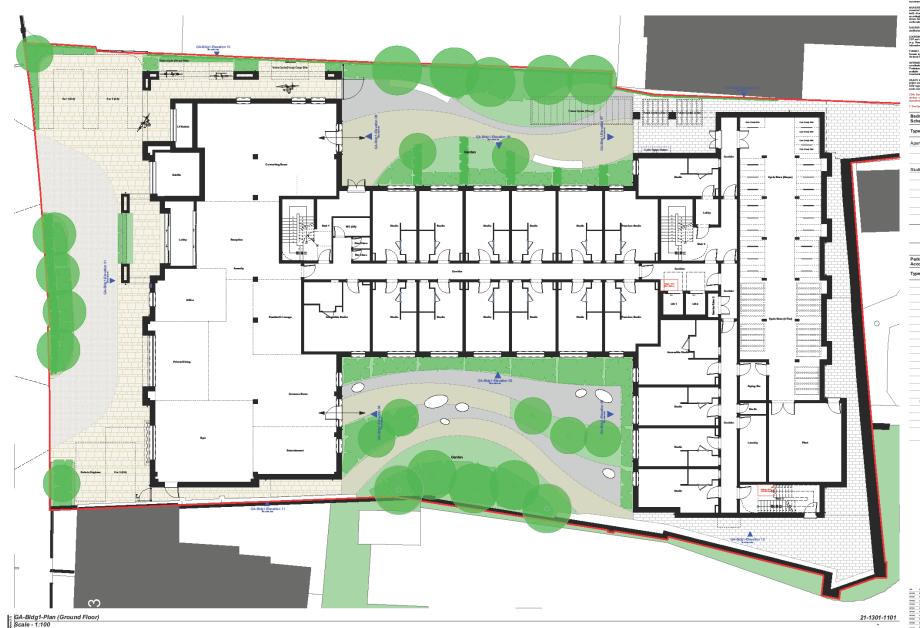

s



#### Site Location Plan









© Crown copyright and database rights 2022 Ordnance Survey 100048957. The representation of road, track or path is no evidence of a boundary or right of way. The representation of features as lines is no evidence of a property boundary.

Supplied by: www.ukmapcentre.com Serial No: 232704 Centre Coordinates:461115,451497 Production Date: 03/02/2022 14:21:50



#### **Existing Buildings**







### Streetscene – Long Views





#### Views from City Walls









Site viewed from Elvington Terrace and Dunlin House





Streetview Image – South East Corner of Site









Streetview Image – South Elevation of Site – Looking Northwards.





Neighbouring Building – Dunlin House

Neighbouring Building – Curlew House







#### **Proposed Ground Floor**











COUNCIL





Proposed Fourth Floor





#### Proposed Elevation 01 (Front)



Proposed Elevation 02 (Rear)





#### Proposed Elevation (North – Side)

GA-Site-Elevation 04 (North)





#### Proposed Elevations (South – Side)



GA-Site-Elevation 03 (South)



City of York Council Planning Committee Meeting - 7th March 2024

No.15 Foss Islands Road, York [7] Phyliminary [33] Review and Common Context-Elevations-Massing Model FIR420v305-300-3100-2305

















Wall 1: Clay Facing Brick Brown-multi stock e.g. lbstock Crowborough Multicoloured or similar





Windows/Doors and Ancillaries 1: Paint/PPC: Dark Grey colour

Windows/Doors and Ancillaries 2: Paint/PPC: Brown/Light bronze colour

Roof 2: Single Ply Membrane: Single-ply Membrane e.g. Sika Samafil Lead Grey or similar