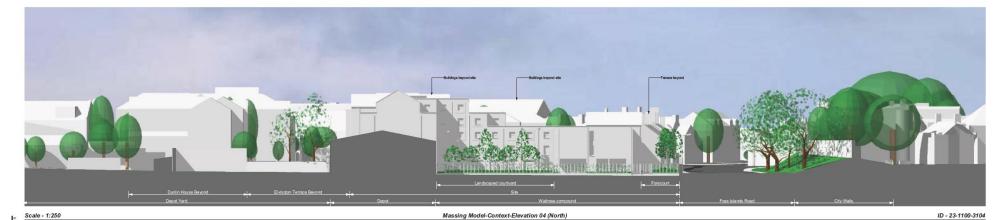

### Streetscene – Long Views

#### Views from City Walls

Site viewed from Elvington Terrace and Dunlin House

Streetview Image – South East Corner of Site

Streetview Image – South Elevation of Site – Looking Northwards.

Neighbouring Building – Dunlin House