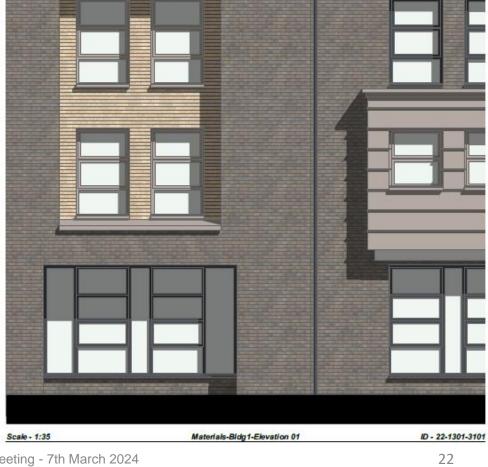

Wall 1: Clay Facing Brick Brown-multi stock e.g. lbstock Crowborough Multicoloured or similar

Windows/Doors and Ancillaries 1: Paint/PPC: Dark Grey colour

Windows/Doors and Ancillaries 2: Paint/PPC: Brown/Light bronze colour

Roof 2: Single Ply Membrane: Single-ply Membrane e.g. Sika Samafil Lead Grey or similar