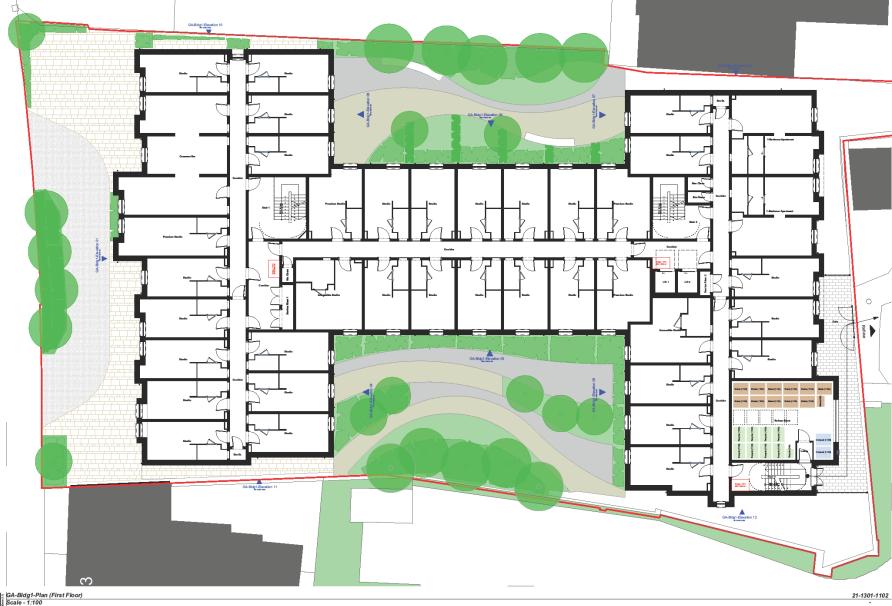

#### Site Location Plan









© Crown copyright and database rights 2022 Ordnance Survey 100048957. The representation of road, track or path is no evidence of a boundary or right of way. The representation of features as lines is no evidence of a property boundary.

Supplied by: www.ukmapcentre.com Serial No: 232704 Centre Coordinates:461115,451497 Production Date: 03/02/2022 14:21:50



#### **Existing Buildings**







### Streetscene – Long Views





#### Views from City Walls









Site viewed from Elvington Terrace and Dunlin House





Streetview Image – South East Corner of Site









Streetview Image – South Elevation of Site – Looking Northwards.





Neighbouring Building – Dunlin House

Neighbouring Building – Curlew House







#### **Proposed Ground Floor**











COUNCIL





Proposed Fourth Floor





#### Proposed Elevation 01 (Front)



Proposed Elevation 02 (Rear)





#### Proposed Elevation (North – Side)

GA-Site-Elevation 04 (North)





#### Proposed Elevations (South – Side)



GA-Site-Elevation 03 (South)



City of York Council Planning Committee Meeting - 7th March 2024

No.15 Foss Islands Road, York [7] Phyliminary [33] Review and Common Context-Elevations-Massing Model FIR420v305-300-3100-2305

















Wall 1: Clay Facing Brick Brown-multi stock e.g. lbstock Crowborough Multicoloured or similar





Windows/Doors and Ancillaries 1: Paint/PPC: Dark Grey colour

Windows/Doors and Ancillaries 2: Paint/PPC: Brown/Light bronze colour

Roof 2: Single Ply Membrane: Single-ply Membrane e.g. Sika Samafil Lead Grey or similar