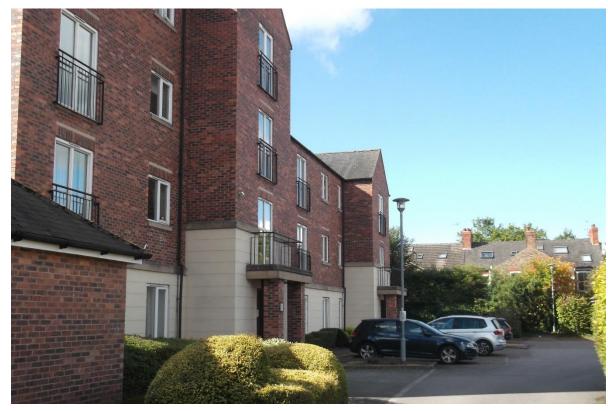

#### Views from City Walls

Site viewed from Elvington Terrace and Dunlin House

Streetview Image – South East Corner of Site

Streetview Image – South Elevation of Site – Looking Northwards.

Neighbouring Building – Dunlin House