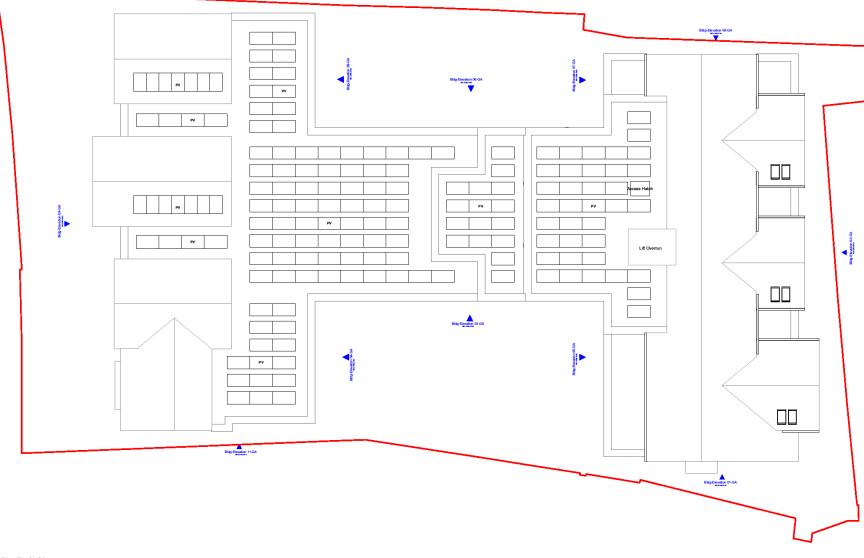

copyright and database rights 2022 Ordnance Survey 100048957. The representation of road, track or path is no evidence of a boundary or right of way. The representation of features as lines is no evidence of a property boundary.

Supplied by: www.ukmapcentre.com Serial No: 232704 Centre Coordinates:461115,451497 Production Date: 03/02/2022 14:21:50



#### **Existing Buildings**







### Streetscene – Long Views





#### Views from City Walls









Site viewed from Elvington Terrace and Dunlin House





Streetview Image – South East Corner of Site









Streetview Image – South Elevation of Site – Looking Northwards.





Neighbouring Building – Dunlin House

Neighbouring Building – Curlew House







#### **Proposed Ground Floor**











COUNCIL





Proposed Fourth Floor





#### Proposed Elevation 01 (Front)



Proposed Elevation 02 (Rear)





#### Proposed Elevation (North – Side)

GA-Site-Elevation 04 (North)





#### Proposed Elevations (South – Side)



GA-Site-Elevation 03 (South)



City of York Council Planning Committee Meeting - 7th March 2024

No.15 Foss Islands Road, York [7] Phyliminary [33] Review and Common Context-Elevations-Massing Model FIR420v305-300-3100-2305

















Wall 1: Clay Facing Brick Brown-multi stock e.g. lbstock Crowborough Multicoloured or similar





Windows/Doors and Ancillaries 1: Paint/PPC: Dark Grey colour

Windows/Doors and Ancillaries 2: Paint/PPC: Brown/Light bronze colour

Roof 2: Single Ply Membrane: Single-ply Membrane e.g. Sika Samafil Lead Grey or similar