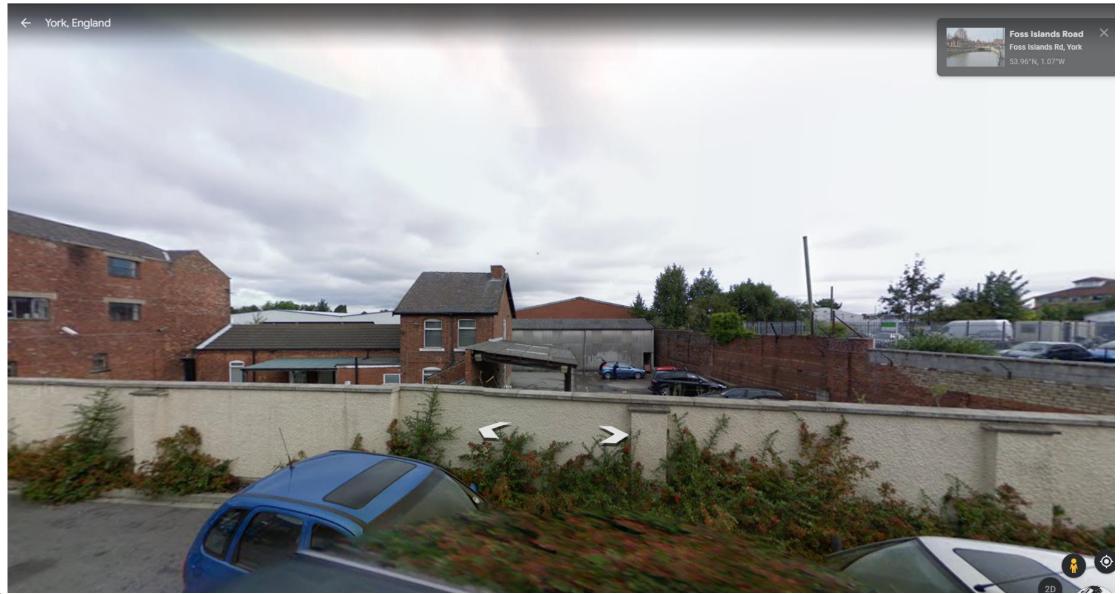

#### Views from City Walls

Site viewed from Elvington Terrace and Dunlin House

Streetview Image – South East Corner of Site

Streetview Image – South Elevation of Site – Looking Northwards.

Neighbouring Building – Dunlin House